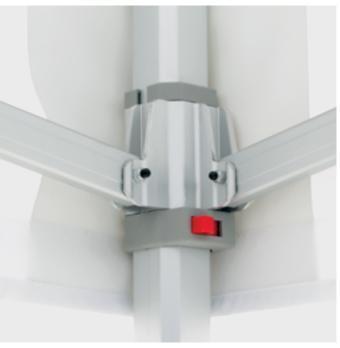

The rubber casing of joining elements has two functions: to protect hands from accidental damage and prevent the fabric of the covering to break.

In addition, the security botton locks the sheets when the folding gazebo is opening or closing, saving time during the assembly process

#### SOLID AND RESISTANT STRUCTURE

The joining elements have a special blocking system, which provides stability an easy assemblage in less than a minute. The sheets are covered by special rubber casings, protecting hands and roof during the assemblage phase.