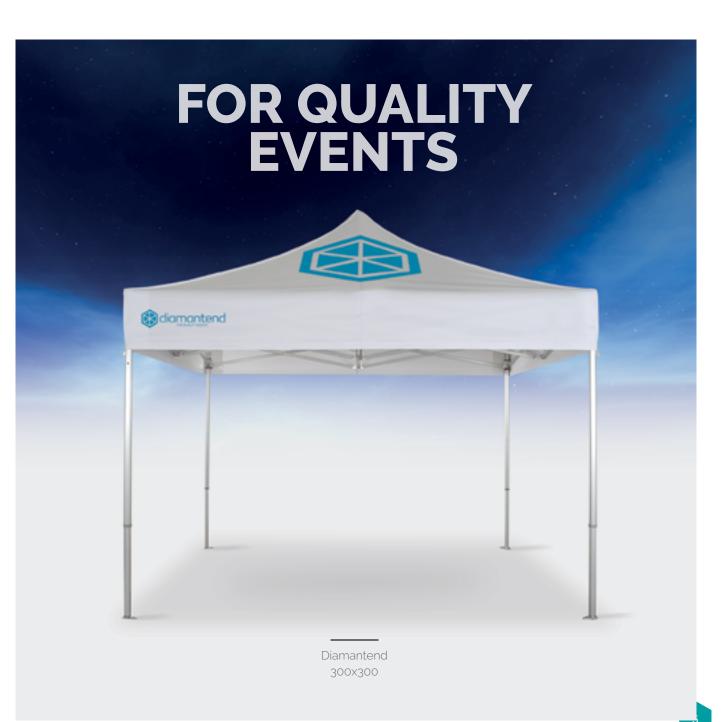

#### QUALITY AND ENDURANCE

Diamanted gazebo provides a professional solution for any kind of event, suitable for inside/outside spaces. The high quality of materials guarantees reability and endurance: the utmost attention is paid to every detail of design, in order to provide a high rate of performance.

### CUSTOMIZABLE ROOF

The folding tent Diamanted provides a professional solution for any kind of event, suitable for inside/outside spaces, fully-equipped and totally customizable (size, color). Wide color range aviable.

# **QUALITY** and endurance

Diamantend 300x300

Diamantend with half-walls 300x300