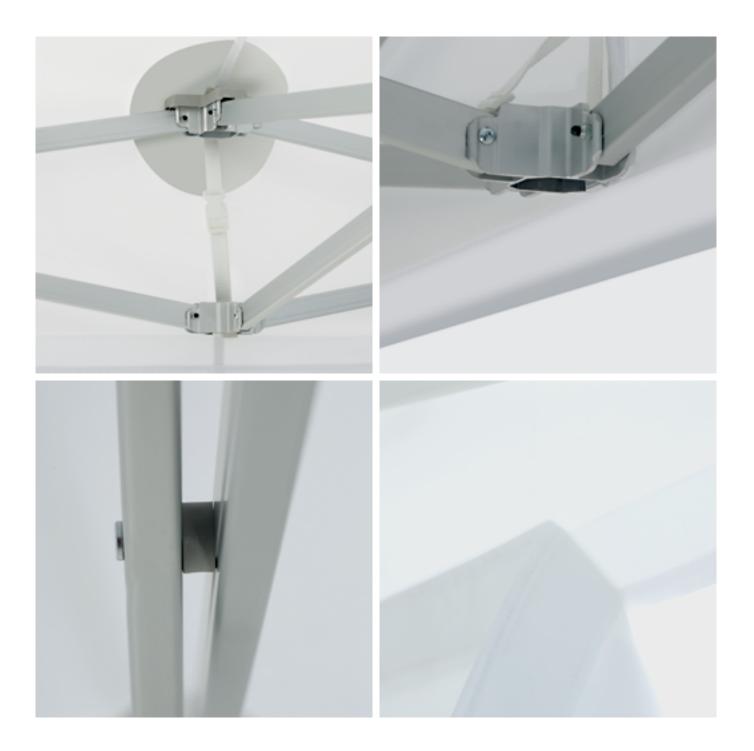

The rubber casing of joining elements has two functions: to protect hands from accidental damage and prevent the fabric of the covering to break.

In addition, the security botton locks the sheets when the folding gazebo is opening or closing, saving time during the assembly process

#### SOLID AND RESISTANT STRUCTURE

The joining elements have a special blocking system, which provides stability an easy assemblage in less than a minute. The sheets are covered by special rubber casings, protecting hands and roof during the assemblage phase.

A light but solid structure in thickened anodized aluminium thanks to the aluminium die-cast foot with triangular section, which guarantees stability too.

The polyester fabric 500/500D is totally waterproof and fire resistant; finishing touches with special additional supports.