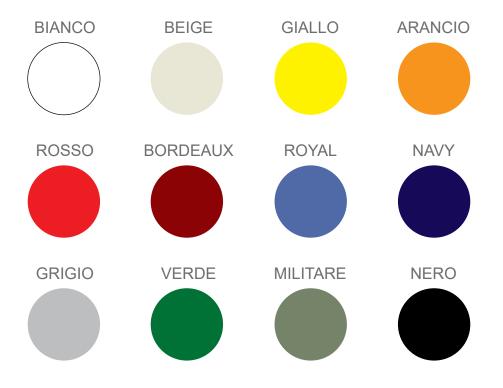

### CUSTOMIZABLE ROOF

The folding tent Diamanted provides a professional solution for any kind of event, suitable for inside/outside spaces, fully-equipped and totally customizable (size, color). Wide color range aviable.