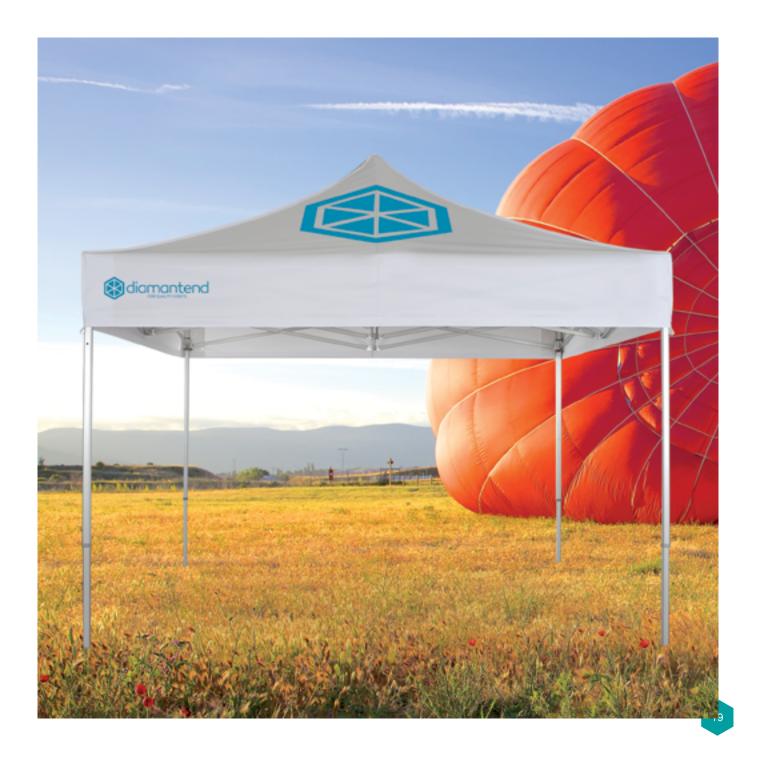

#### QUALITY AND ENDURANCE

Diamanted gazebo provides a professional solution for any kind of event, suitable for inside/outside spaces. The high quality of materials guarantees reability and endurance: the utmost attention is paid to every detail of design, in order to provide a high rate of performance.

### CUSTOMIZABLE ROOF

The folding tent Diamanted provides a professional solution for any kind of event, suitable for inside/outside spaces, fully-equipped and totally customizable (size, color). Wide color range aviable.