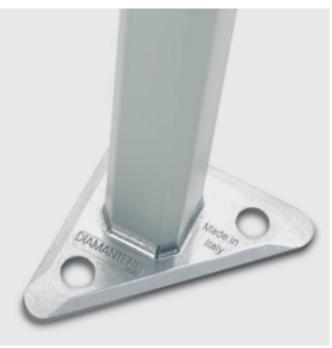

A light but solid structure in thickened anodized aluminium thanks to the aluminium die-cast foot with triangular section, which guarantees stability too.

The polyester fabric 500/500D is totally waterproof and fire resistant; finishing touches with special additional supports.