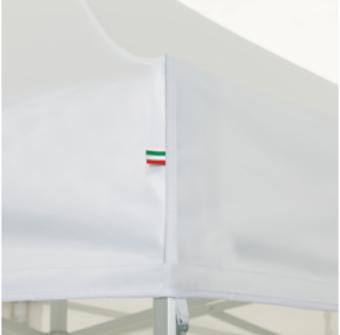

A light but solid structure in thickened anodized aluminium thanks to the aluminium die-cast foot with triangular section, which guarantees stability too.

The polyester fabric 500/500D is totally waterproof and fire resistant; finishing touches with special additional supports.

### CUSTOMIZABLE ROOF

The folding tent Diamanted provides a professional solution for any kind of event, suitable for inside/outside spaces, fully-equipped and totally customizable (size, color). Wide color range aviable.