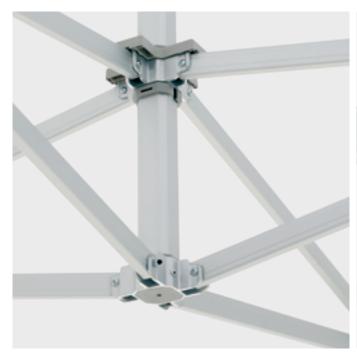

#### SOLID AND RESISTANT STRUCTURE

The joining elements have a special blocking system, which provides stability an easy assemblage in less than a minute. The sheets are covered by special rubber casings, protecting hands and roof during the assemblage phase.

The rubber casing of joining elements has two functions: to protect hands from accidental damage and prevent the fabric of the covering to break.

In addition, the security botton locks the sheets when the folding gazebo is opening or closing, saving time during the assembly process

A light but solid structure in thickened anodized aluminium thanks to the aluminium die-cast foot with triangular section, which guarantees stability too.

The polyester fabric 500/500D is totally waterproof and fire resistant; finishing touches with special additional supports.