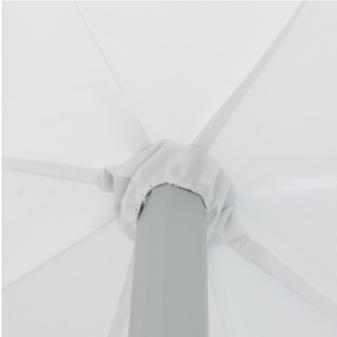

### CUSTOMIZABLE ROOF

The folding tent Diamanted provides a professional solution for any kind of event, suitable for inside/outside spaces, fully-equipped and totally customizable (size, color). Wide color range aviable.

A light but solid structure in thickened anodized aluminium thanks to the aluminium die-cast foot with triangular section, which guarantees stability too.

The polyester fabric 500/500D is totally waterproof and fire resistant; finishing touches with special additional supports.