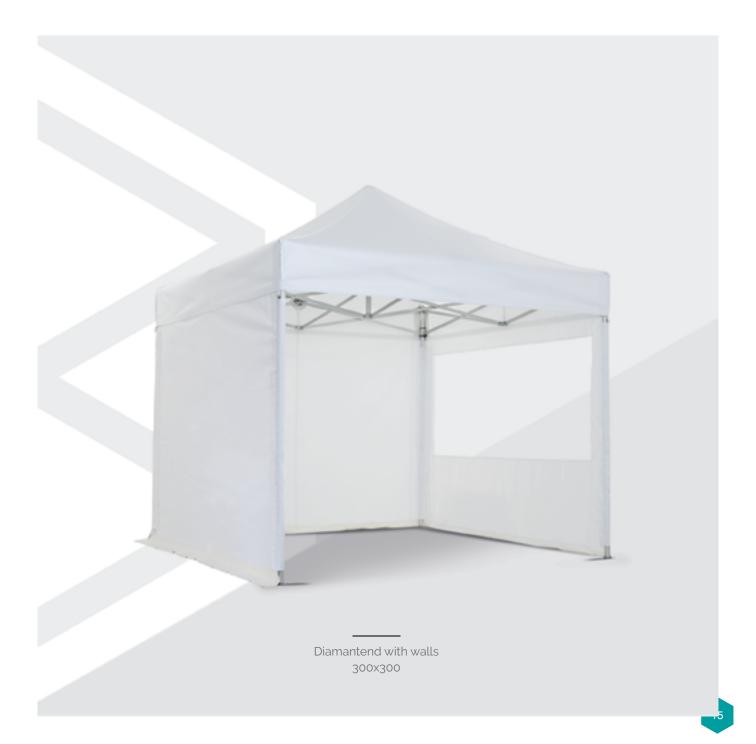

# **QUALITY** and endurance

Diamantend 300x300

Diamantend with half-walls 300x300