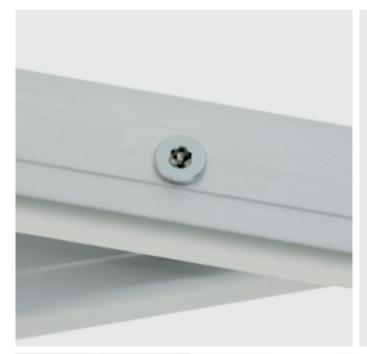

The rubber casing of joining elements has two functions: to protect hands from accidental damage and prevent the fabric of the covering to break.

In addition, the security botton locks the sheets when the folding gazebo is opening or closing, saving time during the assembly process

#### SOLID AND RESISTANT STRUCTURE

The joining elements have a special blocking system, which provides stability an easy assemblage in less than a minute. The sheets are covered by special rubber casings, protecting hands and roof during the assemblage phase.