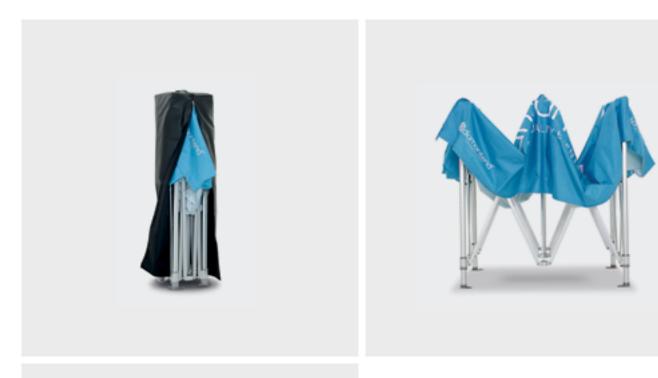

### EASY TO ASSEMBLE

Assembling does not need any tools. With a simple movement the gazebo opens and closes in less than a minute.

**Diamantend**, guarantees quality and safety. An excellence brand in the folding gazebo market.

The rubber casing of joining elements has two functions: to protect hands from accidental damage and prevent the fabric of the covering to break.

In addition, the security botton locks the sheets when the folding gazebo is opening or closing, saving time during the assembly process

#### SOLID AND RESISTANT STRUCTURE

The joining elements have a special blocking system, which provides stability an easy assemblage in less than a minute. The sheets are covered by special rubber casings, protecting hands and roof during the assemblage phase.