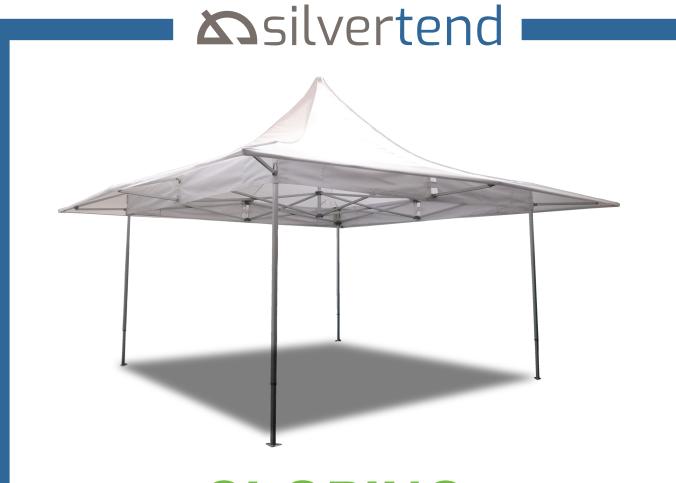

# **SLOPING**

## **SLOPING**

The Sloping gazebo is a variation of the silvertend model in pagoda version. Thanks to its awnings, It gives the possibility to expand the perimeter covering without increasing the basic size by improving the covering capacity of your gazebo and making it more visible from a distance.