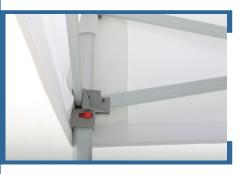

### our colour

Its structure, that is made of thick anodized aluminium, guarantees lightness and solidness to the gazebo and its die-cast aluminium feet with triangular section increase its stability

There is guarantee of protection both of the cloth from the contacts with the internal sliding elements and your hands from accidental strokes, thanks to the nylon joining parts, to the spacers between the profiles and to the claddings on the section bars of the support legs

Its PA fabric is waterproof and has toughened fittings. The assembly is simplified and safe, thanks to the security buttons that allow the locking of the profile in the process of opening or closing