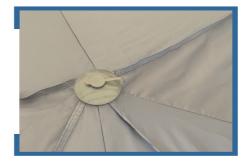

### our colour

Its structure, that is made of thick anodized aluminium, guarantees lightness and solidness to the gazebo and its die-cast aluminium feet with triangular section increase its stability

There is guarantee of protection both of the cloth from the contacts with the internal sliding elements and your hands from accidental strokes, thanks to the nylon joining parts, to the spacers between the profiles and to the claddings on the section bars of the support legs

Its PA fabric is waterproof and has toughened fittings. The assembly is simplified and safe, thanks to the security buttons that allow the locking of the profile in the process of opening or closing