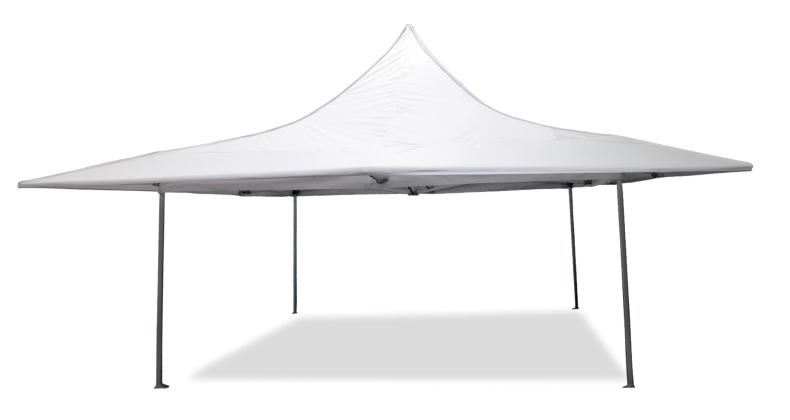

## **SLOPING**

The Sloping gazebo is a variation of the silvertend model in pagoda version. Thanks to its awnings, It gives the possibility to expand the perimeter covering without increasing the basic size by improving the covering capacity of your gazebo and making it more visible from a distance.

Silvertend is the professional solution for any kind of event. suitable for inside/outside spaces. It is Made of quality materials and with a functional design, fully equipped and with spare parts and it guarantees reability and endurance and transforms every place into your comfortable space.