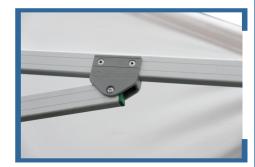

### our colour

Its structure, that is made of thick anodized aluminium, guarantees lightness and solidness to the gazebo and its die-cast aluminium feet with triangular section increase its stability

There is guarantee of protection both of the cloth from the contacts with the internal sliding elements and your hands from accidental strokes, thanks to the nylon joining parts, to the spacers between the profiles and to the claddings on the section bars of the support legs

Its PA fabric is waterproof and has toughened fittings. The assembly is simplified and safe, thanks to the security buttons that allow the locking of the profile in the process of opening or closing