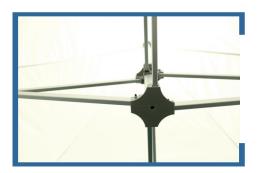

### our colour

Its structure, that is made of thick anodized aluminium, guarantees lightness and solidness to the gazebo and its die-cast aluminium feet with triangular section increase its stability

There is guarantee of protection both of the cloth from the contacts with the internal sliding elements and your hands from accidental strokes, thanks to the nylon joining parts, to the spacers between the profiles and to the claddings on the section bars of the support legs

Its PA fabric is waterproof and has toughened fittings. The assembly is simplified and safe, thanks to the security buttons that allow the locking of the profile in the process of opening or closing