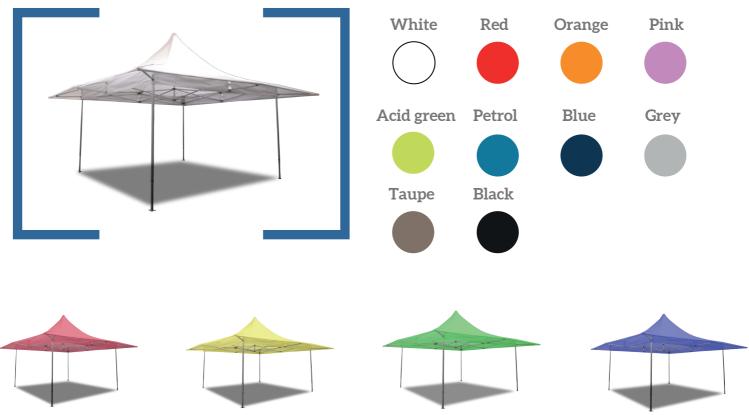

### our colour

Its structure, that is made of thick anodized aluminium, guarantees lightness and solidness to the gazebo and its die-cast aluminium feet with triangular section increase its stability

There is guarantee of protection both of the cloth from the contacts with the internal sliding elements and your hands from accidental strokes, thanks to the nylon joining parts, to the spacers between the profiles and to the claddings on the section bars of the support legs