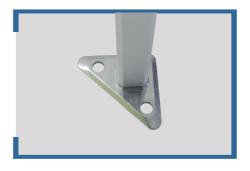

### our colour

Its structure, that is made of thick anodized aluminium, guarantees lightness and solidness to the gazebo and its die-cast aluminium feet with triangular section increase its stability

There is guarantee of protection both of the cloth from the contacts with the internal sliding elements and your hands from accidental strokes, thanks to the nylon joining parts, to the spacers between the profiles and to the claddings on the section bars of the support legs